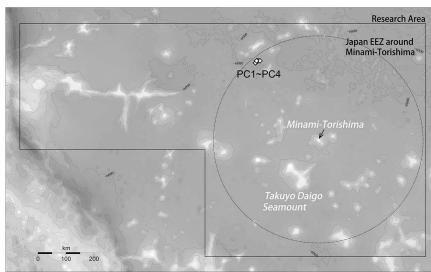

# Objective

Our objective in this cruise was to carry out a detailed investigation of REY-rich mud off east and south of Minami-Torishima, especially around the sites where we found extremely REY-rich mud in cruise KR13-02. Concretely, (1) Obtain sub-bottom profiler data throughout the cruise in the research area to confirm sub-seafloor sedimentary sequences and (2) Collect sediment core samples to examine abundance of rare earth elements.

### • Preliminary Result

We obtained sub-bottom profiler data in the research area and collected 4 sediment cores at 4 sites.

The detailed results are confidential matter.